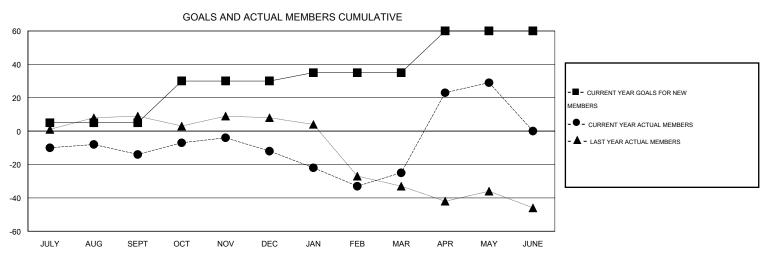

## GOALS AND ACTUAL NEW CLUBS CUMULATIVE

| DROPPED CLUBS: 1  DROPPED MEMBERS |               | 26 CLUBS OF 40 ADDED 1 OR MORE NEW MEMBERS | GENDER DISTRIBU<br>MALE<br>FEMALE     | <u>JTION</u> 743 (74.97%) 248 (25.03%) |          |
|-----------------------------------|---------------|--------------------------------------------|---------------------------------------|----------------------------------------|----------|
| DECEASED  CLUB CANCELLED  OTHER   | 13<br>0<br>87 | CLICK HERE FOR HEALTH ASSESSMENT DATA      | FAMILY UNIT MEMBERS HEAD OF HOUSEHOLD |                                        | 93<br>44 |
| TOTAL                             | 100           |                                            | NON-HEAD OF HOUSEHOLD                 |                                        | 49       |