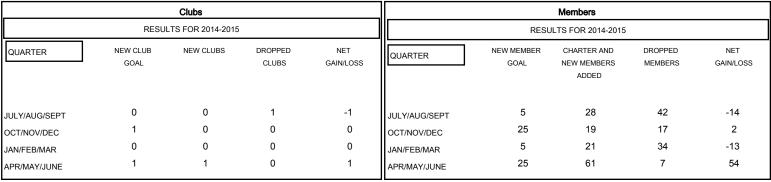

## GOALS AND ACTUAL NEW CLUBS CUMULATIVE

| DROPPED CLUBS: 1  DROPPED MEMBERS |               | 26 CLUBS OF 40 ADDED 1 OR MORE NEW MEMBERS | GENDER DISTRIBU<br>MALE<br>FEMALE     | <u>JTION</u> 743 (74.97%) 248 (25.03%) |          |
|-----------------------------------|---------------|--------------------------------------------|---------------------------------------|----------------------------------------|----------|
| DECEASED  CLUB CANCELLED  OTHER   | 13<br>0<br>87 | CLICK HERE FOR HEALTH ASSESSMENT DATA      | FAMILY UNIT MEMBERS HEAD OF HOUSEHOLD |                                        | 93<br>44 |
| TOTAL                             | 100           |                                            | NON-HEAD OF HOUSEHOLD                 |                                        | 49       |